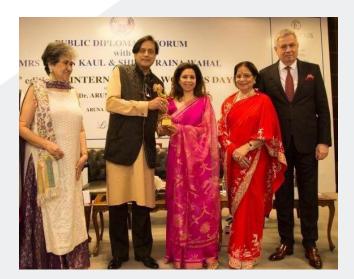

Speaking at the Webinar on The Art of Cross Examination in Criminal Trials by Women in Law and Litigation (WILL) on 16th April, 2020

Chairing the Session at a Seminar on International Women's Day organized by Insolvency And Bankruptcy Board Of India on 8th March, 2020