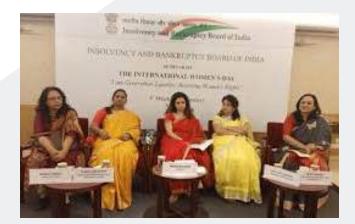

Speaking at the Webinar on The Art of Cross Examination in Criminal Trials by Women in Law and Litigation (WILL) on 16th April, 2020

Chairing the Session at a Seminar on International Women's Day organized by Insolvency And Bankruptcy Board Of India on 8th March, 2020