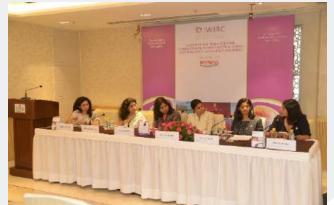

Launch event of the India network of the International Women's Restructuring and Insolvency Confederation (IWIRC), which is Chaired by Ms. Maneesha Dhir on 31st May, 2017.

Panel session workshop on the Insolvency and Bankruptcy Code, 2016 organised by Women in Law and Litigation (WILL) on 26th September 2017 at the Delhi High Court