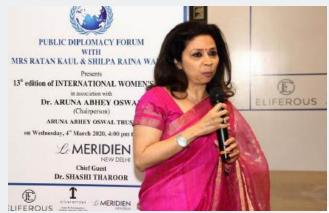

ESG law firm of the year -Legal Leader Award 2024 by BW Business world

Recipient of 'Woman Lawyer of the Year 2020' Award by Public Diplomacy Forum