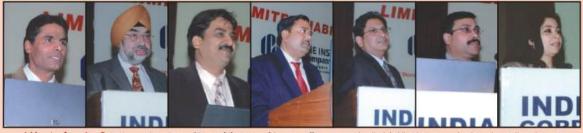

New Bankruptcy Code Restructuring India Summit, September 2016 by Legal Era and INSOL India

Addressing from L to R Dr Navrang Saini, Regional Director(N), Ministry of Corporate Affairs, Mr. A.S. Chandhiok (Addl. Solicitor General and President, Delhi High Court Bar Association), Mr. Pavan Kumar Vijay (Past President-ICSI), Mr. Santosh Kumar, (Registrar, LLP, Ministry of Corporate Affairs), Mr. Alok Dhir (Advocate), Mr. Pramod Jain (CA) and Ms. Maneesha Dhir (Secretary, INSOL)