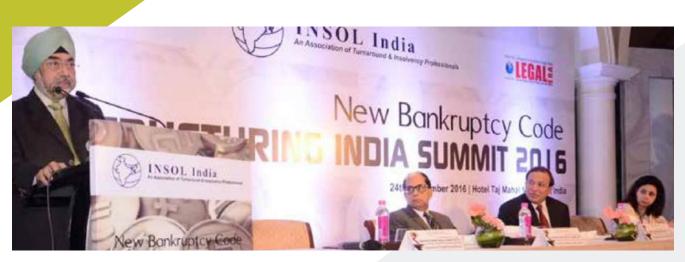

New Bankruptcy Code Restructuring India Summit, September 2016 by Legal Era and INSOL India

Addressing from L to R Dr Navrang Saini, Regional Director(N), Ministry of Corporate Affairs, Mr. A.S. Chandhiok (Addl. Solicitor General and President, Delhi High Court Bar Association), Mr. Pavan Kumar Vijay (Past President-ICSI), Mr. Santosh Kumar, (Registrar, LLP, Ministry of Corporate Affairs), Mr. Alok Dhir (Advocate), Mr. Pramod Jain (CA) and Ms. Maneesha Dhir (Secretary, INSOL)